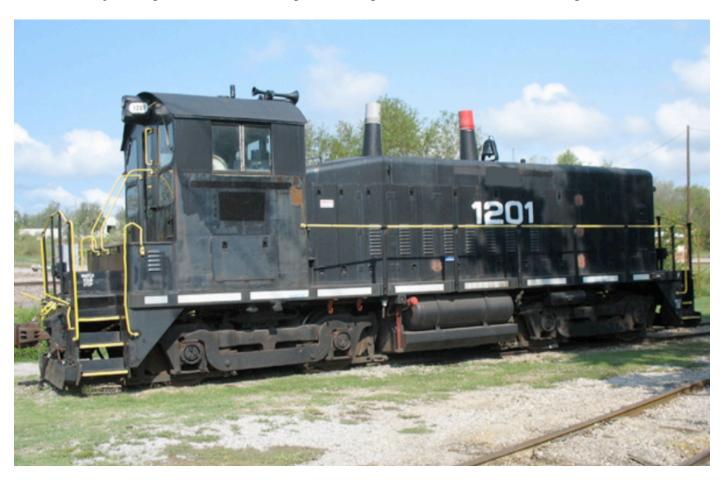

## SW!200 #1201

| Model                       | SW1200             | Horsepower                  | 1200         |
|-----------------------------|--------------------|-----------------------------|--------------|
| Diesel Engine               | 12-645E            | R.P.M.                      | 900          |
| Main Generator              | D32                | Companion Alternator        |              |
| Traction Motor              | D77                | Air Compressor              | GD WXO       |
| Air Brake Schedule          | 26-L               | Auxiliary Generator-        | 10KW         |
| Sand Capacity – Cu. Ft.     | 30                 | Fuel Capacity – Gallons     | 900          |
| Retention Tank – Gallons    | 100                | Lube Oil Capacity – Gallons | 165          |
| Cooling Water Cap – Gallons | 230                | End Of Train Device         | N/A          |
| Journal Bearings            | Hyatt              | Journal Size – Inches       | 6-1/2 x 12   |
| Motor Support Journal Size  | 8 in.              | Wheel Diameter              | 40 in.       |
| Truck Type                  | AAR                | Weight Front Truck          |              |
| Weight Rear Truck           |                    | Total Locomotive Weight     | 258,900 lbs. |
| Gear Ratio                  | 62:15              | Cont. Tractive effort       | 41,700 lbs.  |
| Min. Continuous Speed       | 11.8 MPH           | Max. Dynamic Brake effort   | N/A          |
| Max. Dynamic Brake Amp      | N/A                | Self Load                   | N/A          |
| Max. Track Curvature        | 57 degree 1 unit   | Alignment Couplers          | Blocks       |
| Max. Track Curvature        | 54 degrees 2 units |                             |              |
| Car Body Condition          | good               | Paint Condition             | Fair         |